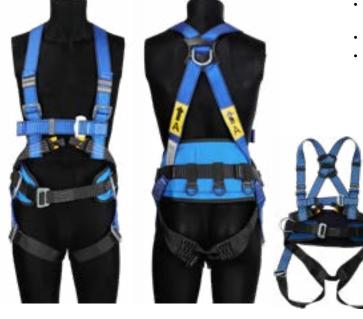

## WORKSafe® WSFAB150-01 FULL BODY HARNESS WITH FRONT, DORSAL ANCHORAGE POINTS AND WORK POSITIONING BELT

- Separate adjustment for leg and shoulder straps
- Tested and approved to EN361 and EN358 standards

WORKSafe<sup>®</sup> Full Body Harness with Front, Dorsal Anchorage Points, Work Positioning Belt, 2 Side D-Rings

| Brand   | WORKSafe               | Model                          | WSFAB150-01               |
|---------|------------------------|--------------------------------|---------------------------|
| Туре    | Full Body Harness with | Front, Dorsal Anchorage Points | and Work Positioning Belt |
| Weight  | 1.64kg                 | Standards                      | EN 361, EN 358            |
| Webbing | Polyester              |                                |                           |
| Buckles | Galvanized Steel       |                                |                           |
| Thread  | Polyester              |                                |                           |